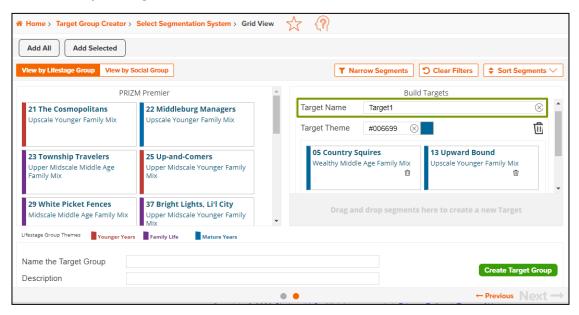

## **CREATE TARGETS**

1. While holding down the Ctrl key, select all segments that belong in the first target. Once all needed segments are selected, click Add Selected.

2. Rename your target.

3. Select additional segments, click Add Selected, and add the segments to either an existing or new target.

4. Alternatively, you can click and drag segments to either an existing or new target.

5. To remove a segment from an existing target or delete an entire target, click the appropriate delete icon.