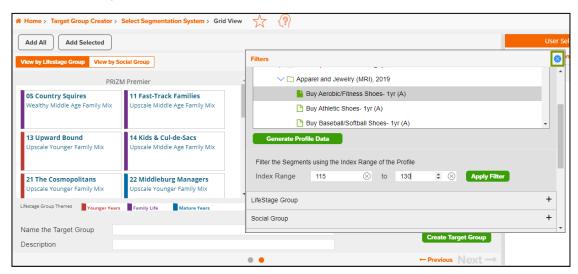

## **To Apply Profile Filters:**

1. Click the + next to Profile Index.

2. Search for the profile you want to use to filter the segments. Click the profile name to select it (the icon will turn green when selected).

Click Generate Profile Data.

3. The profile index is added to each of the segments on the left. To filter the segments based on this profile data, enter the index range to be included in the filter, and click Apply Filter.

4. Click Close panel when satisfied with the filter.