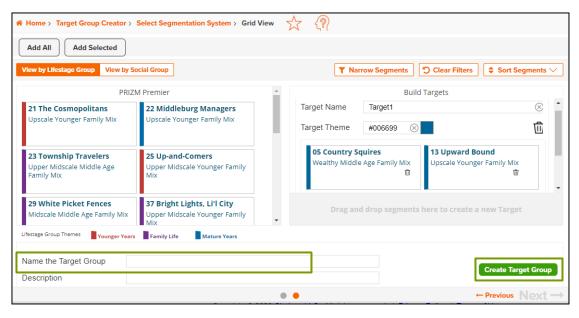

#### NAME TARGET GROUP

- 1. Once all targets have been created, name the Target Group.
- 2. Click Create Target Group.