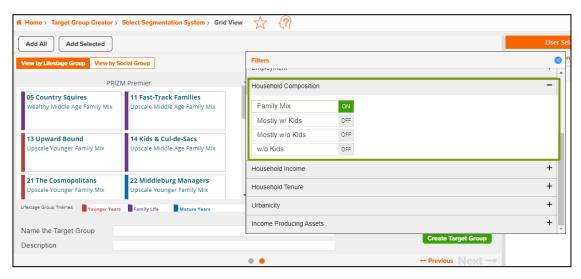

## **To Apply Demographic Filters:**

1. Click the + next to the demographic folder that you want to expand.

2. Click OFF next to the variable conditions you want included in the filter. This will change the filter to ON and the segments on the left will be updated so that only segments that meet the filter will be shown.

3. Continue to apply any other needed filters.

4. Click Close panel after all filters have been applied.