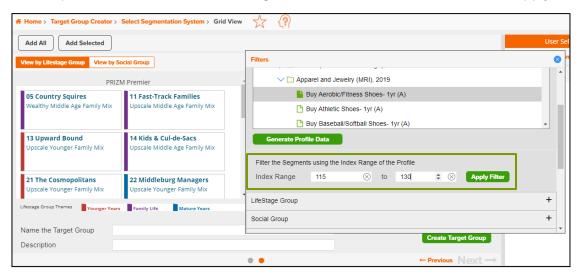

Click Generate Profile Data.

3. The profile index is added to each of the segments on the left. To filter the segments based on this profile data, enter the index range to be included in the filter, and click Apply Filter.

4. Click Close panel when satisfied with the filter.