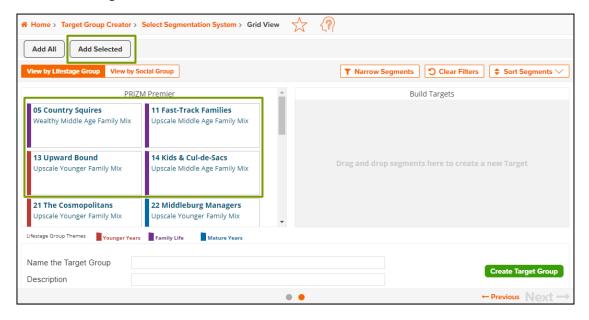

## **CREATE TARGETS**

1. While holding down the Ctrl key, select all segments that belong in the first target. Once all needed segments are selected, click Add Selected.

2. Rename your target.

3. Select additional segments, click Add Selected, and add the segments to either an existing or new target.

4. Alternatively, you can click and drag segments to either an existing or new target.

5. To remove a segment from an existing target or delete an entire target, click the appropriate delete icon.