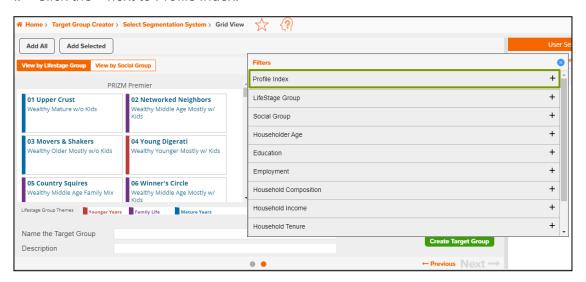

## **To Apply Profile Filters:**

1. Click the + next to Profile Index.

2. Search for the profile you want to use to filter the segments. Click the profile name to select it (the icon will turn green when selected).