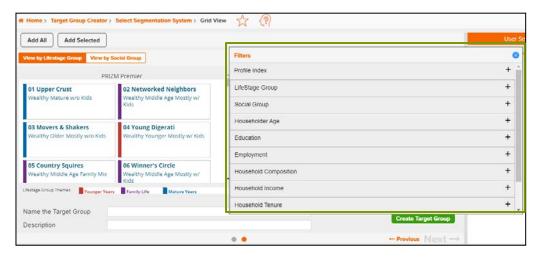

## **To Apply Demographic Filters:**

1. Click the + next to the demographic folder that you want to expand.

2. Click OFF next to the variable conditions you want included in the filter. This will change the filter to ON and the segments on the left will be updated so that only segments that meet the filter will be shown.

3. Continue to apply any other needed filters.

4. Click Close panel after all filters have been applied.