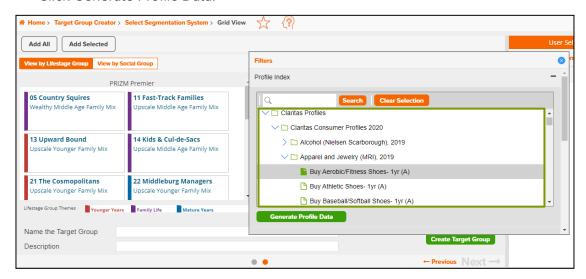

## **To Apply Profile Filters:**

1. Click the + next to Profile Index.

2. Search for the profile you want to use to filter the segments. Click the profile name to select it (the icon will turn green when selected).

Click Generate Profile Data.

3. The profile index is added to each of the segments on the left. To filter the segments based on this profile data, enter the index range to be included in the filter, and click Apply Filter.