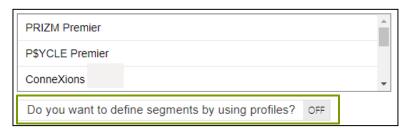

## **APPLY FILTERS**

- 1. From the Claritas 360 homepage, click Consumer Targeting, and select Target Builder.
- 2. Select your segmentation system. Leave 'Do you want to define segments using profiles' as OFF. Click Next.