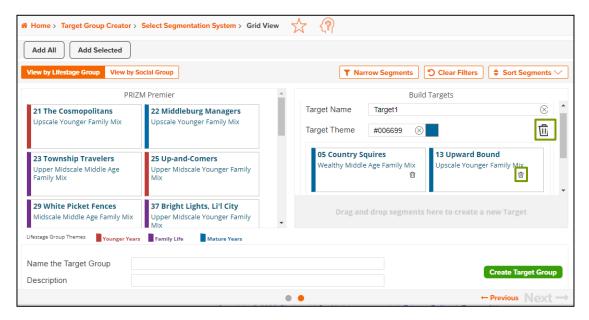

## **CREATE TARGETS**

1. While holding down the Ctrl key, select all segments that belong in the first target. Once all needed segments are selected, click Add Selected.

2. Rename your target.

3. Select additional segments, click Add Selected, and add the segments to either an existing or new target.

4. Alternatively, you can click and drag segments to either an existing or new target.

5. To remove a segment from an existing target or delete an entire target, click the appropriate delete icon.