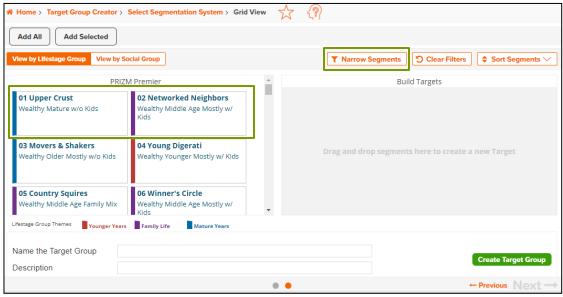

3. Click Narrow Your Segments to begin applying filters to the list of available segments in the left pane.