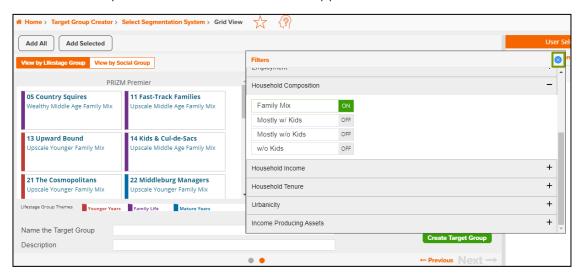

## **To Apply Demographic Filters:**

1. Click the + next to the demographic folder that you want to expand.

2. Click OFF next to the variable conditions you want included in the filter. This will change the filter to ON and the segments on the left will be updated so that only segments that meet the filter will be shown.

3. Continue to apply any other needed filters.

4. Click Close panel after all filters have been applied.